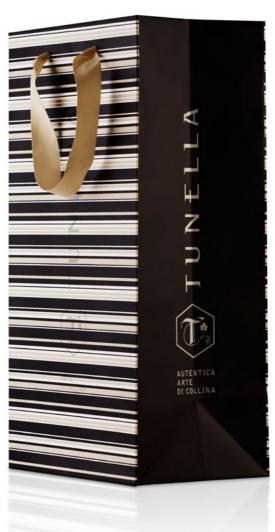

REF. E

PRESTIGE SINGLE TOTE BAG printed 750 ml bottle REF. F 1500 ml or 3000 ml bottle

REF. G

PRESTIGE SINGLE CARDBOARD BOX printed 750 ml IIMille bottle REF. H PRESTIGE SINGLE CARDBOARD BOX printed 1500 ml IIMille bottle RIF. I