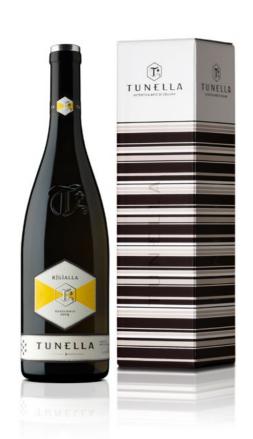

PRESTIGE SINGLE CARDBOARD BOX printed 500 ml bottle REF. A

PRESTIGE SINGLE CARDBOARD BOX printed 750 ml bottle REF. B

PRESTIGE SINGLE CARDBOARD BOX printed
1500 ml bottle
REF. C

PRESTIGE GIFT BOX printed 2 bottles REF. D 3 bottles