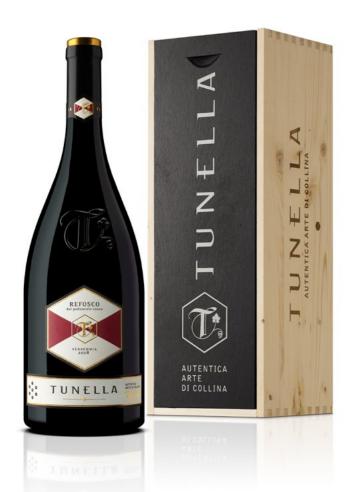

Each box, internally, is embellished with Tunella watermarked paper.

W00DEN BOX 4 bottles REF. N 6 bottles REF. 0

Each box, internally, is embellished with Tunella watermarked paper.

WOODEN SINGLE BOX 1500 ml bottle REF. P 3000 ml bottle REF. Q