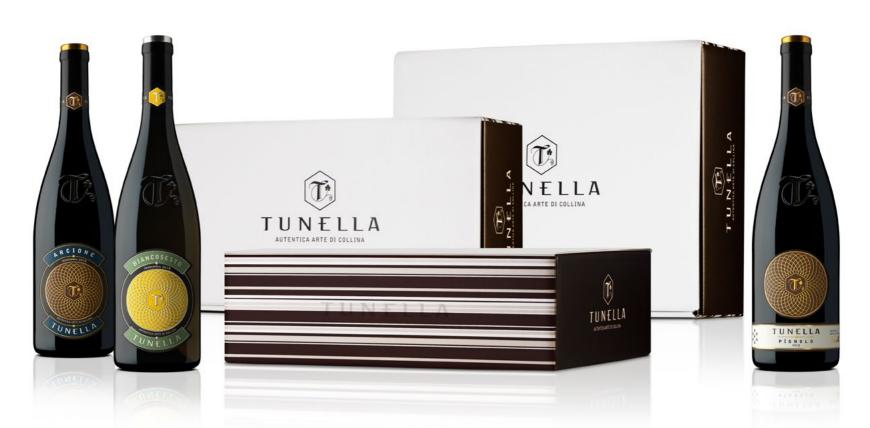

PRESTIGE SINGLE CARDBOARD BOX printed 500 ml bottle REF. A

PRESTIGE SINGLE CARDBOARD BOX printed 750 ml bottle REF. B

PRESTIGE SINGLE CARDBOARD BOX printed
1500 ml bottle
REF. C

PRESTIGE GIFT BOX printed 2 bottles REF. D 3 bottles

REF. E

PRESTIGE SINGLE TOTE BAG printed 750 ml bottle REF. F 1500 ml or 3000 ml bottle

REF. G

PRESTIGE SINGLE CARDBOARD BOX printed 750 ml IIMille bottle REF. H PRESTIGE SINGLE CARDBOARD BOX printed 1500 ml IIMille bottle RIF. I

Each box, internally, is embellished with Tunella watermarked paper.

W00DEN BOX 4 bottles REF. N 6 bottles REF. 0

Each box, internally, is embellished with Tunella watermarked paper.

WOODEN SINGLE BOX 1500 ml bottle REF. P 3000 ml bottle REF. Q