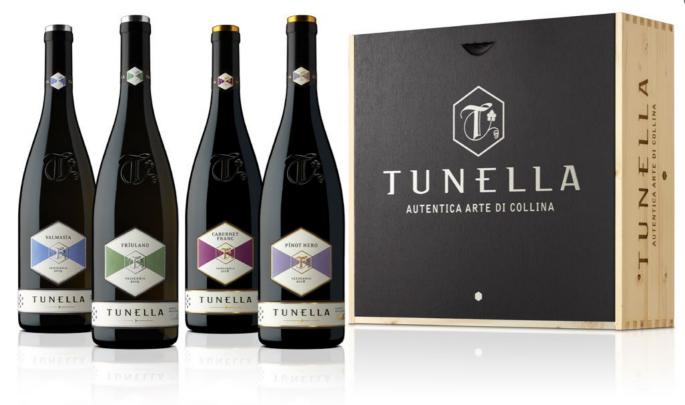

Each box, internally, is embellished with Tunella watermarked paper.

W00DEN BOX 4 bottles REF. N 6 bottles REF. 0

Each box, internally, is embellished with Tunella watermarked paper.

WOODEN SINGLE BOX 1500 ml bottle REF. P 3000 ml bottle REF. Q