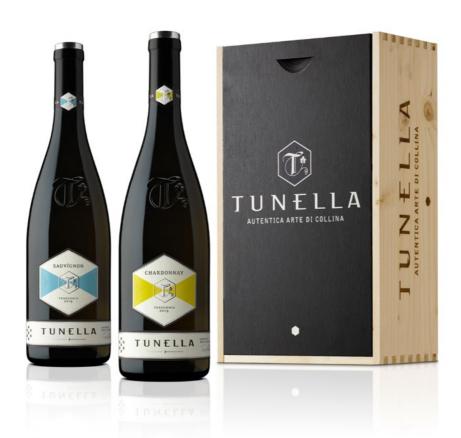

Each box, internally, is embellished with Tunella watermarked paper.

W00DEN BOX 4 bottles REF. N 6 bottles REF. 0

Each box, internally, is embellished with Tunella watermarked paper.

WOODEN SINGLE BOX 1500 ml bottle REF. P 3000 ml bottle REF. Q