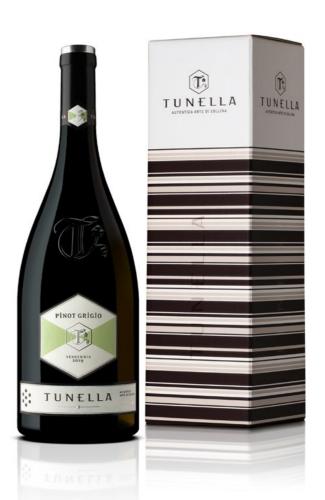

PRESTIGE SINGLE CARDBOARD BOX printed 500 ml bottle REF. A

PRESTIGE SINGLE CARDBOARD BOX printed 750 ml bottle REF. B

PRESTIGE SINGLE CARDBOARD BOX printed
1500 ml bottle
REF. C

PRESTIGE GIFT BOX printed 2 bottles REF. D 3 bottles