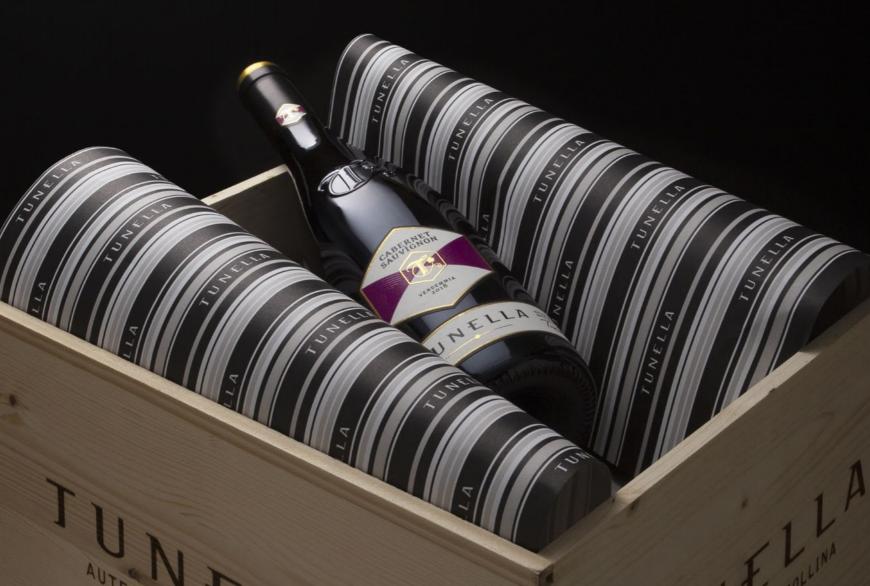

Each box, internally, is embellished with Tunella watermarked paper.

W00DEN BOX 4 bottles REF. N 6 bottles REF. 0

Each box, internally, is embellished with Tunella watermarked paper.

WOODEN SINGLE BOX 1500 ml bottle REF. P 3000 ml bottle REF. Q