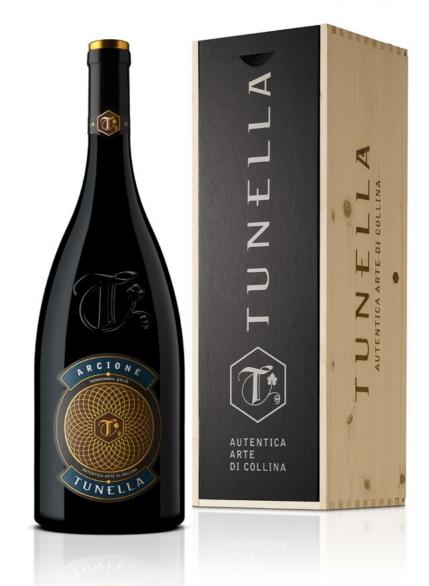

Each box, internally, is embellished with Tunella watermarked paper.

W00DEN BOX 4 bottles REF. N 6 bottles REF. 0

Each box, internally, is embellished with Tunella watermarked paper.

WOODEN SINGLE BOX 1500 ml bottle REF. P 3000 ml bottle REF. Q