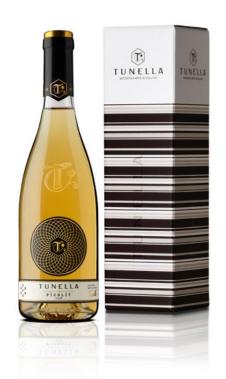

PRESTIGE SINGLE CARDBOARD BOX printed 500 ml bottle REF. A

PRESTIGE SINGLE CARDBOARD BOX printed 750 ml bottle REF. B

PRESTIGE SINGLE CARDBOARD BOX printed
1500 ml bottle
REF. C

PRESTIGE GIFT BOX printed 2 bottles REF. D 3 bottles