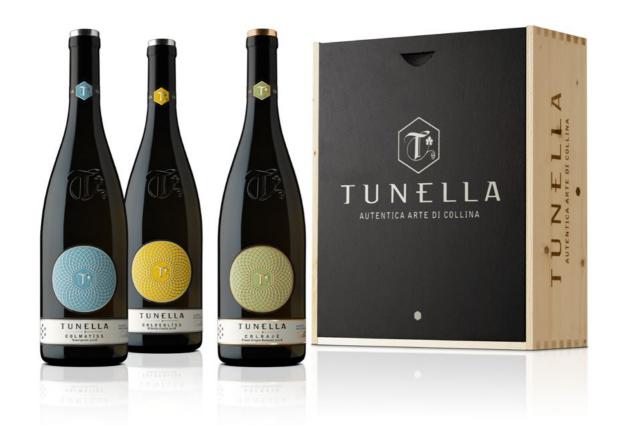

Each box, internally, is embellished with Tunella watermarked paper.

W00DEN BOX 4 bottles REF. N 6 bottles REF. 0

Each box, internally, is embellished with Tunella watermarked paper.

WOODEN SINGLE BOX 1500 ml bottle REF. P 3000 ml bottle REF. Q