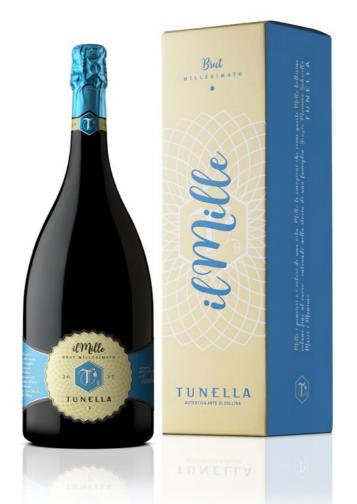

REF. E

PRESTIGE SINGLE TOTE BAG printed 750 ml bottle REF. F 1500 ml or 3000 ml bottle

REF. G

PRESTIGE SINGLE CARDBOARD BOX printed 750 ml IIMille bottle REF. H PRESTIGE SINGLE CARDBOARD BOX printed 1500 ml IIMille bottle RIF. I