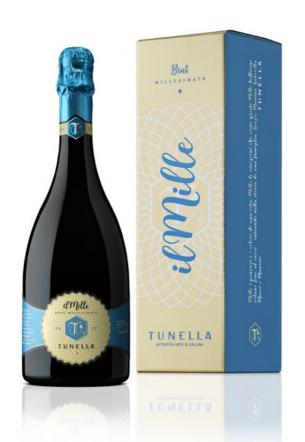

REF. E

PRESTIGE SINGLE TOTE BAG printed 750 ml bottle REF. F 1500 ml or 3000 ml bottle

REF. G

PRESTIGE SINGLE CARDBOARD BOX printed 750 ml IIMille bottle REF. H PRESTIGE SINGLE CARDBOARD BOX printed 1500 ml IIMille bottle RIF. I